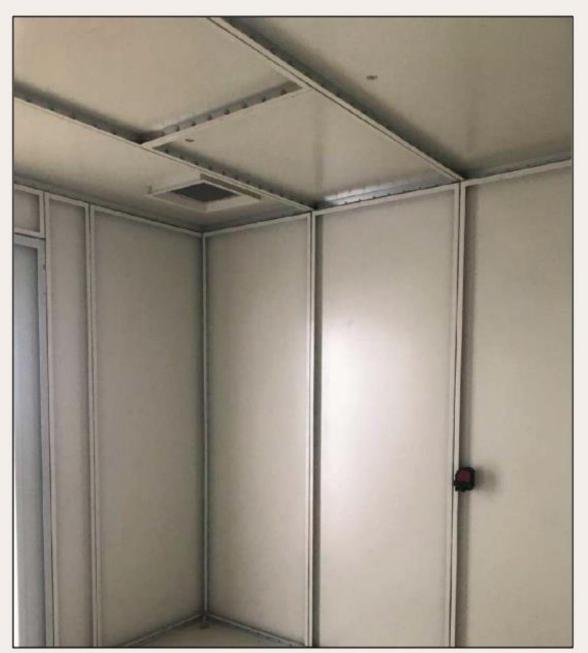

#### **FULL-COMPLIANCE TEST CHAMBER**

- DMC Fully compliant test chambers come in different size based on quiet zone diameters, device under test size and test standard requirements
- The combination of DMC-PAN series shielding system with high quality Polypropylene/ Polyurethane absorbers create a controlled test environment meeting international test standards
- Highly experienced engineering team design and manufacture every part of anechoic chamber based on CAD drawings. 3D visualization of the final solution is shown to customer before production starts to ensure every minute details are covered and designed to meet ever changing EMC requirements