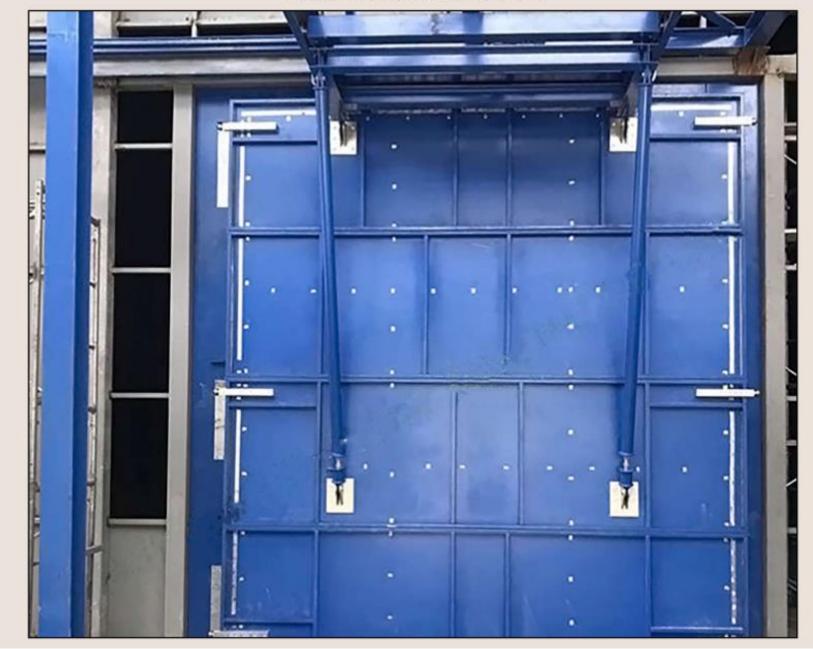

t
- DMC shielding system provides excellent RF shielding attenuation from 14 kHz to 40 GHz

#### TYPICAL ATTENUATION OF SHIELDING SYSTEM

|                | Frequency   | Shielding Effectiveness |
|----------------|-------------|-------------------------|
|                | 14 kHz      | -75 dB                  |
| Magnetic Field | 100 kHz     | -90 dB                  |
|                | 200 kHz     | -100 dB                 |
| Plane Wave     | 50-1000 MHz | -100 dB                 |
| Microwave      | 1-10 GHz    | -100 dB                 |
|                | 18 GHz      | -100 dB                 |
|                | 26 GHz      | -90 dB                  |
|                | 40 GHz      | -80 dB                  |





#### **FULLY AUTOMATED DOOR**

#### SEMI-AUTOMATIC PNEUMATIC DOOR





# POLYPROPYLENE ABSORBERS

# PROPERTIES AND FEATURES

- Polypropylene polymers have closed cell structure, moisture-proof and strong mechanical strength than polystyrene and polyurethane
- Polypropylene doesn't use hydrochlorofluorocarbon (HCFC) or butane in foaming process like Polystyrene, so the material has no bad effect on environment after degradation
- Polypropylene(EPP) absorbers are designed with state-of-the-art technology to ensure high uniformity of carbon powder density throughout the absorber
- Manufactured by molding process gives equal dimension to all absorbers and evenly distributed activated carbon particle ensures equal performance of all absorbers
- Almost zero carbon dust emission and Clean room compatible per ISO 14644-1
   Class 5
- o Water and fire resistant. F