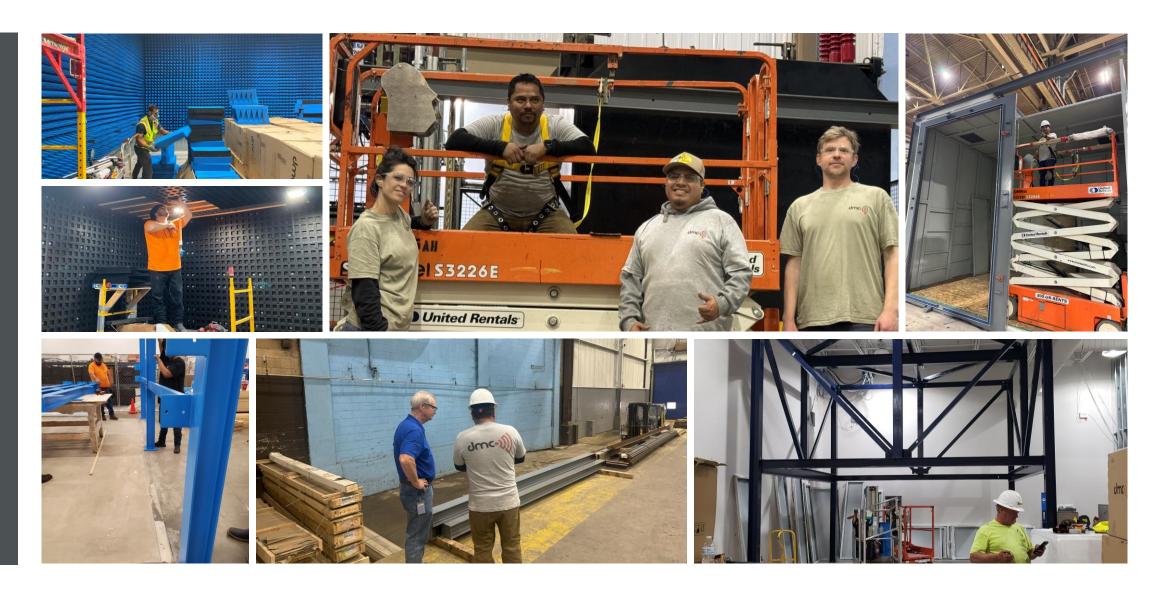

I ANECHOIC CHAMBER

- DMC MIL-STD 461 is a Semi-Anechoic Chamber or referred as MIL STD chamber is a RF-shielded semi-anechoic chamber designed for testing in accordance with MIL-STD 461E, MIL-STD 461F and MIL-STD-461G.
- It is made of DMC-PAN series self-standing shielding, ferrite tiles and Polypropylene based hybrid absorbers on all walls and ceiling with the reflective ground plane.

**Product Compliance Standard:** 

• MIL-STD 461 E/F/G



## DMC MIL-STD 461-E/F/G

- DMC chambers are lined with Class 5 clean room rated Polypropylene Hybrid absorbers
- DMC offers full turn-key MIL-STD chambers with all Emission and Susceptibility requirements







DMC CUSTOM FIT ABSORBERS & WALKWAYS



DMC EDGE TREATMENT OF PU ABSORBERS



DMC EPP BASE PLATE AND ABSORBERS



# Our Installation Crew



#### PRE-COMPLIANCE TEST CHAMBER

- DMC pre-compliant test chambers are quite compact and cost effective to pre-qualify electrical and electronics
   Equipment under test (EUT) prior carrying out full compliance testing
- Before going for final accreditation, our pre-compliance chambers provide a test set up as close as the final assessment with repeatable and dependable test results saving time and money

#### **FULL-COMPLIANCE TEST CHAMBER**

- DMC Fully compliant test chambers come in different size based on quiet zone diameters, device under test size and test standard requirements
- The combination of DMC-PAN series shielding system with high quality Polypropylene/ Polyurethane absorbers create a controlled test environment meeting international test standards
- Highly experienced e