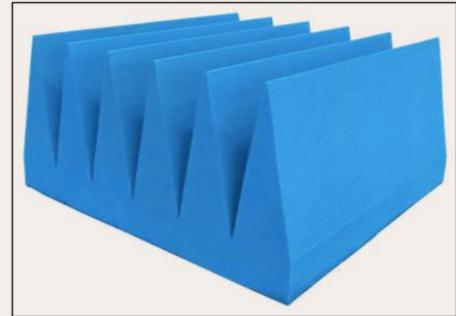

# POLYURETHANE ABSORBERS

# PROPERTIES AND FEATURES

- DMC premium quality high performance Polyurethane absorbers are made of carbon impregnated low density Polyurethane foam
- These absorbers are made of environment friendly raw material, so it's non volatile and does not emit toxic gases
- Unique manufacturing process ensures almost zero carbon dust emission, providing clean test site and very low maintenance
- Power handling capacity 1.5 kW/m2 and continuous working temperature of up to 90°
- Fire retardant as per NRL-8093 tests 1, 2, 3
- o Guaranteed performance with repeatable results and flexible pyramid tips wont bend in long term use
- DMC offers various color options such as Unpainted black, Sky blue, Turquoise blue, Traffic grey, Salmon orange, Zinc yellow, Sun yellow, Oyster white and Aqua
- Long product life of up to 10 years with excellent electrical performance

POLYURETHANE ABSORBER TYPES