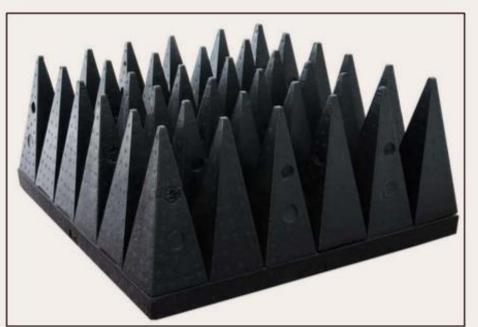

# POLYURETHANE ABSORBERS

# PROPERTIES AND FEATURES

- DMC premium quality high performance Polyurethane absorbers are made of carbon impregnated low density Polyurethane foam
- These absorbers are made of environment friendly raw material, so it's non volatile and does not emit toxic gases
- Unique manufacturing process ensures almost zero carbon dust emission, providing clean test site and very low maintenance
- Power handling capacity 1.5 kW/m2 and continuous working temperature of up to 90°
- Fire retardant as per NRL-8093 tests 1, 2, 3
- o Guaranteed performance with repeatable results and flexible pyramid tips wont bend in long term use
- DMC offers various color options such as Unpainted black, Sky blue, Turquoise blue, Traffic grey, Salmon orange, Zinc yellow, Sun yellow, Oyster white and Aqua
- Long product life of up to 10 years with excellent electrical performance

POLYURETHANE ABSORBER TYPES