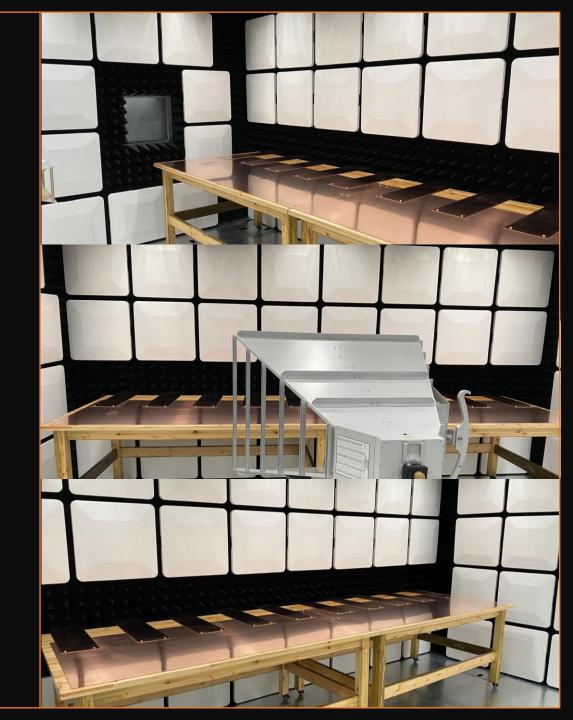

## DMC RF SHIELDING SYSTEM

- DMC-PAN series modular PAN-type shielding system is made up of 2mm thick Zinc coated cold rolled sheet metal panels as per ASTM A653
- These Galvanized Iron panels are welded on all corners and spray galvanized for long life
- High performance 25.4 mm TCS gaskets are used between panel joints and M10 bolts are fastened in 100 mm gap for excellent RF shielding attenuation
- Our modular construction of shield room is flexible in design and ideal for relocation. It can be custom made to any dimension and design to our customer's specific requirement.
- All parts are precisely made in factory, so no welding or cutting required during installation, barring few exceptions or project requirement
- DMC shielding system provides excellent RF shielding attenuation from 14 kHz to 40 GHz

#### TYPICAL ATTENUATION OF SHIELDING SYSTEM

|                | Frequency   | Shielding Effectiveness |
|----------------|-------------|-------------------------|
|                | 14 kHz      | -75 dB                  |
| Magnetic Field | 100 kHz     | -90 dB                  |
|                | 200 kHz     | -100 dB                 |
| Plane Wave     | 50-1000 MHz | -100 dB                 |
| Microwave      | 1-10 GHz    | -100 dB                 |
|                | 18 GHz      | -100 dB                 |
|                | 26 GHz      | -90 dB                  |
|                | 40 GHz      | -80 dB                  |