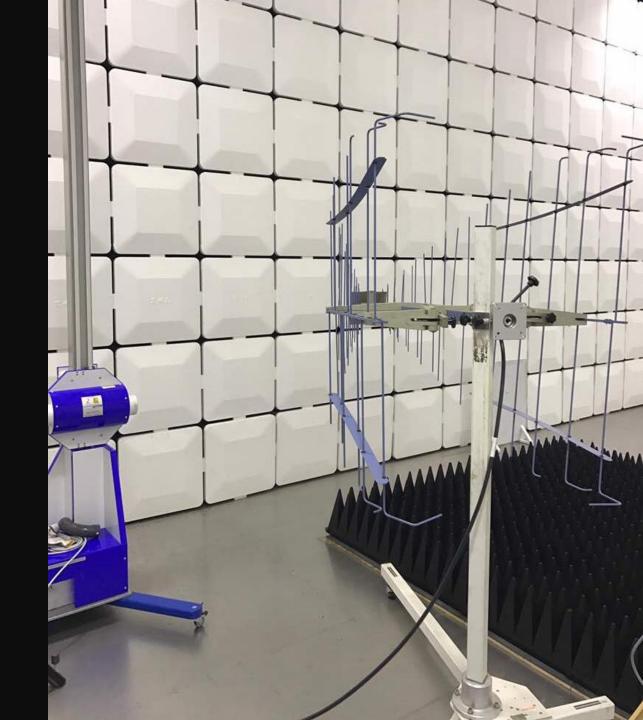

## DMC Pre-Compliance Chamber

- DMC chambers are useful for pre-compliance emissions and compliant immunity testing with limited space availability in the host building. It provides test capability at 3 meter test distance with up to 2.0 meter quite zone and repeatable results.
- Full Compliance Emission per ANSI C63.4 and CISPR-16

# DMC 3mtr SAC & FAC Chamber

Normalised site attenuation deviation (NSA) is better than ±3.5 dB between from 30MHz to 1 GHz sVSWR deviation better than ±5.5 dB from 1 GHz to 18 GHz.

Full Compliant Immunity per IEC/EN 61000-4-3

Field Uniformity deviation better than 6 dB at 75% of 16 measuring points from 26 MHz/80 MHz to 18 GHz