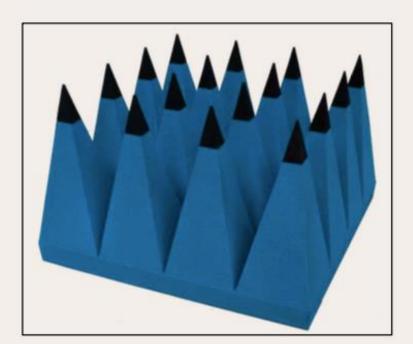

made of carbon impregnated low density Polyurethane foam
- These absorbers are made of environment friendly raw material, so it's non volatile and does not emit toxic gases
- Unique manufacturing process ensures almost zero carbon dust emission, providing clean test site and very low maintenance
- Power handling capacity 1.5 kW/m2 and continuous working temperature of up to 90°
- Fire retardant as per NRL-8093 tests 1, 2, 3
- o Guaranteed performance with repeatable results and flexible pyramid tips wont bend in long term use
- DMC offers various color options such as Unpainted black, Sky blue, Turquoise blue, Traffic grey, Salmon orange, Zinc yellow, Sun yellow, Oyster white and Aqua
- Long product life of up to 10 years with excellent electrical performance

POLYURETHANE ABSORBER TYPES









#### Corporate Office



#### DIAMOND MICROWAVE CHAMBERS LTD

15 Fitzgerald Rd, Suite 200

Ottawa, ON K2H 9G1

Canada

+1 (613) 915 5533

+1 (315) 602 2636

sales@dmcrf.com

www.dmcrf.com