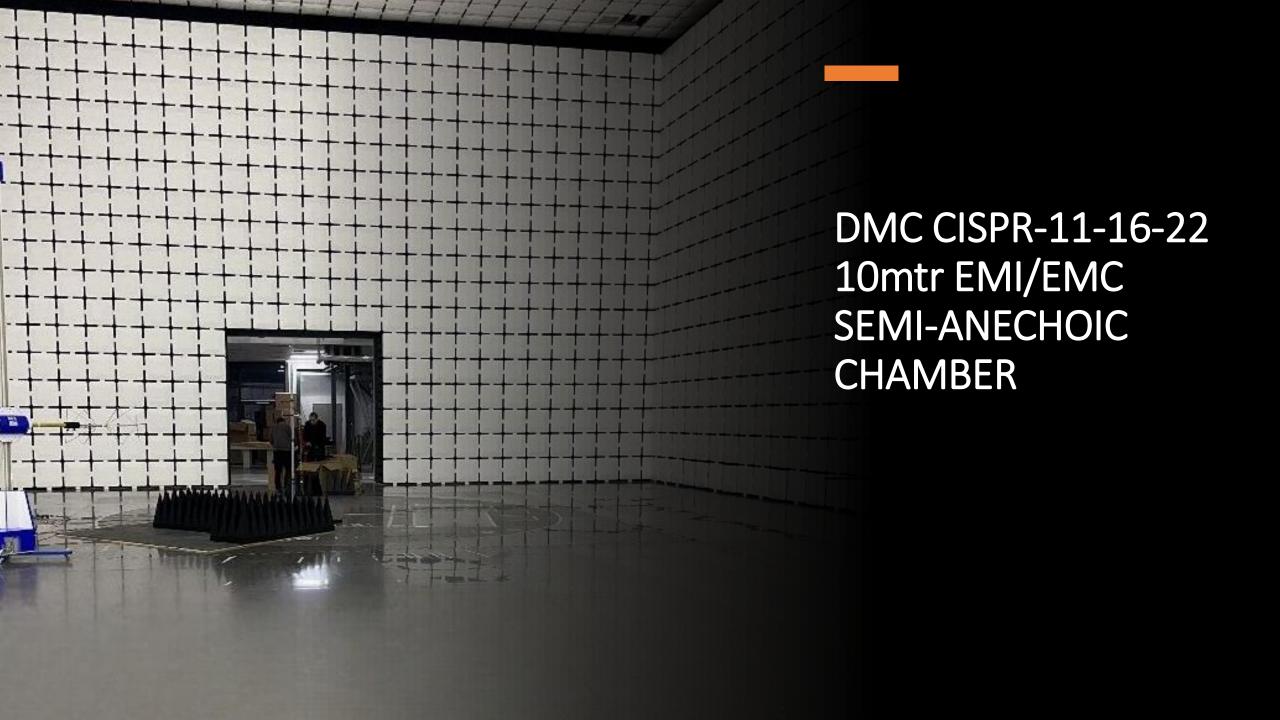

# DMC MIL-STD 461 G SEMI ANECHOIC CHAMBER

- DMC MIL-STD 461 is a Semi-Anechoic Chamber or referred as MIL STD chamber is a RF-shielded semi-anechoic chamber designed for testing in accordance with MIL-STD 461E, MIL-STD 461F and MIL-STD-461G.
- It is made of DMC-PAN series self-standing shielding, ferrite tiles and Polypropylene based hybrid absorbers on all walls and ceiling with the reflective ground plane.

**Product Compliance Standard:** 

• MIL-STD 461 E/F/G

## DMC MIL-STD 461-E/F/G

- DMC chambers are lined with Class 5 clean room rated Polypropylene Hybrid absorbers
- DMC offers full turn-key MIL-STD chambers with all Emission and Susceptibility requirements