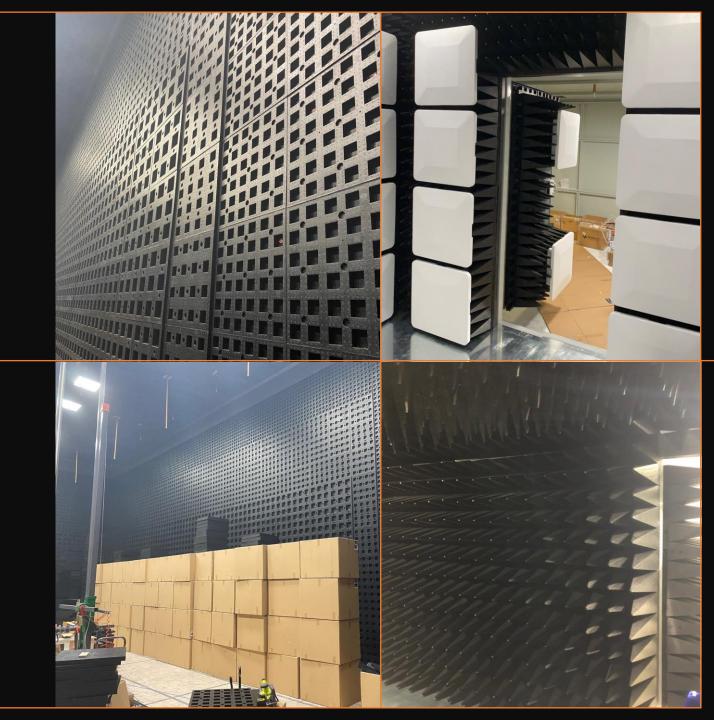

# DMC MIL-STD 461 G SEMI ANECHOIC CHAMBER

- DMC MIL-STD 461 is a Semi-Anechoic Chamber or referred as MIL STD chamber is a RF-shielded semi-anechoic chamber designed for testing in accordance with MIL-STD 461E, MIL-STD 461F and MIL-STD-461G.
- It is made of DMC-PAN series self-standing shielding, ferrite tiles and Polypropylene based hybrid absorbers on all walls and ceiling with the reflective ground plane.

## DMC MIL-STD 461-E/F/G

- DMC chambers are lined with Class 5 clean room rated Polypropylene Hybrid absorbers
- DMC offers full turn-key MIL-STD chambers with all Emission and Susceptibility requirements

## DMC RF SHIELDING SYSTEM

- DMC-PAN series modular PAN-type shielding system is made up of 2mm thick Zinc coated cold rolled sheet metal panels as per ASTM A653
- These Galvanized Iron panels are welded on all corners and spray galvanized for long life
- High performance 25.4 mm TCS gaskets are used between panel joints and M10 bolts are fastened in 100 mm gap for excellent RF shielding attenuation
- Our modular construction of shield room is flexible in design and ideal for relocation. It can be custom made to any dimension and design to our customer's specific requirement.
- All parts are precisely made in factory, so no welding or cutting required during installation, barring few exceptions or project requirement
- DMC shielding system provides excellent RF shielding attenuation from 14 kHz to 40 GHz

# POLYPROPYLENE ABSORBERS

# POLYURETHANE ABSORBERS