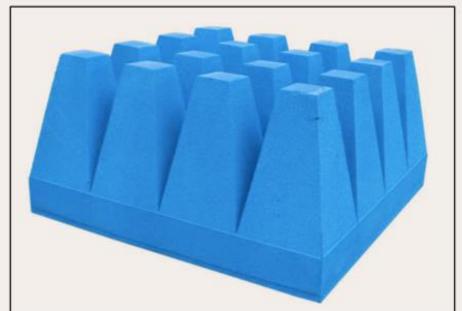

de of carbon impregnated low density Polyurethane foam
- These absorbers are made of environment friendly raw material, so it's non volatile and does not emit toxic gases
- Unique manufacturing process ensures almost zero carbon dust emission, providing clean test site and very low maintenance
- Power handling capacity 1.5 kW/m2 and continuous working temperature of up to 90°
- Fire retardant as per NRL-8093 tests 1, 2, 3
- o Guaranteed performance with repeatable results and flexible pyramid tips wont bend in long term use
- DMC offers various color options such as Unpainted black, Sky blue, Turquoise blue, Traffic grey, Salmon orange, Zinc yellow, Sun yellow, Oyster white and Aqua
- Long product life of up to 10 years with excellent electrical performance

POLYURETHANE ABSORBER TYPES









#### Corporate Office



#### DIAMOND MICROWAVE CHAMBERS LTD

15 Fitzgerald Rd, Suite 200

Ottawa, ON K2H 9G1

Canada

+1 (613) 915 5533

+1 (315) 602 2636

sales@dmcrf.com

www.dmcrf.com