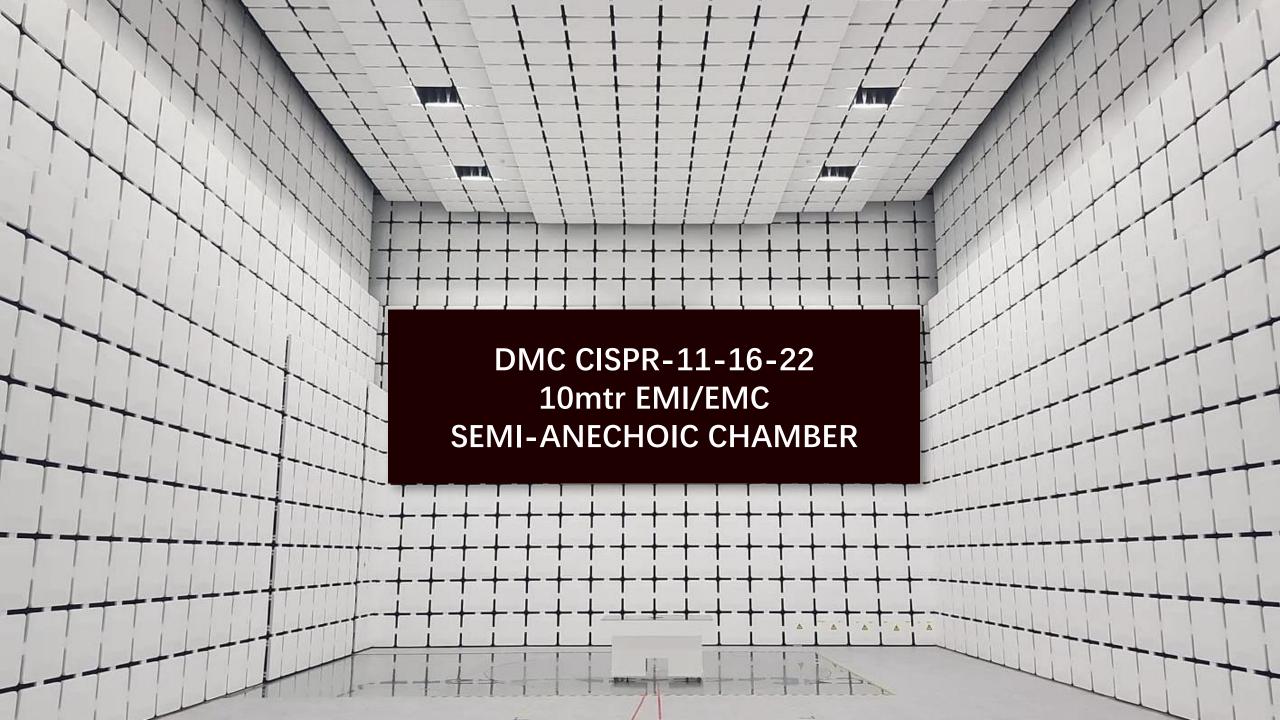

# DMC MIL-STD 461 G SEMI ANECHOIC CHAMBER

- DMC MIL-STD 461 is a Semi-Anechoic Chamber or referred as MIL STD chamber is a RF-shielded semi-anechoic chamber designed for testing in accordance with MIL-STD 461E, MIL-STD 461F and MIL-STD-461G.
- It is made of DMC-PAN series self-standing shielding, ferrite tiles and Polypropylene based hybrid absorbers on all walls and ceiling with the reflective ground plane.

**Product Compliance Standard:** 

• MIL-STD 461 E/F/G

## DMC MIL-STD 461-E/F/G

- DMC chambers are lined with Class 5 clean room rated Polypropylene Hybrid absorbers
- DMC offers full turn-key MIL-STD chambers with all Emission and Susceptibility requirements