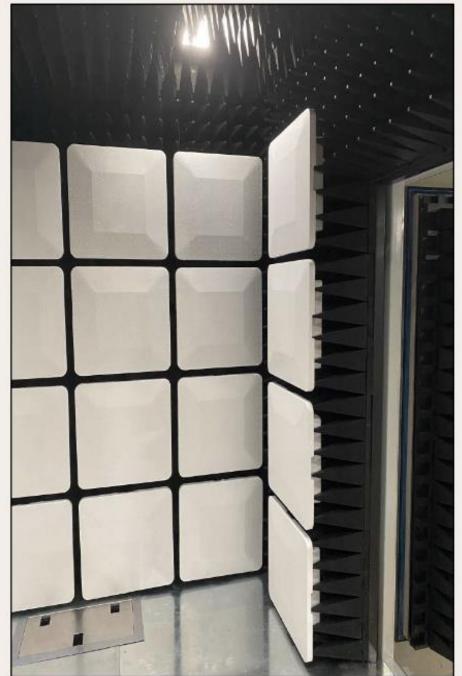

# POLYURETHANE ABSORBERS

# PROPERTIES AND FEATURES

- DMC premium quality high performance Polyurethane absorbers are made of carbon impregnated low density Polyurethane foam
- These absorbers are made of environment friendly raw material, so it's non volatile and does not emit toxic gases
- Unique manufacturing process ensures almost zero carbon dust emission, providing clean test site and very low maintenance
- Power handling capacity 1.5 kW/m2 and continuous working temperature of up to 90°
- Fire retardant as per NRL-8093 tests 1, 2, 3
- o Guaranteed performance with repeatable results and flexible pyramid tips wont bend in long term use
- DMC offers various color options such as Unpainted black, Sky blue, Turquoise blue, Traffic grey, Salmon orange, Zinc yellow, Sun yellow, Oyster white and Aqua
- Long product life of up to 10 years with excellent electrical performance