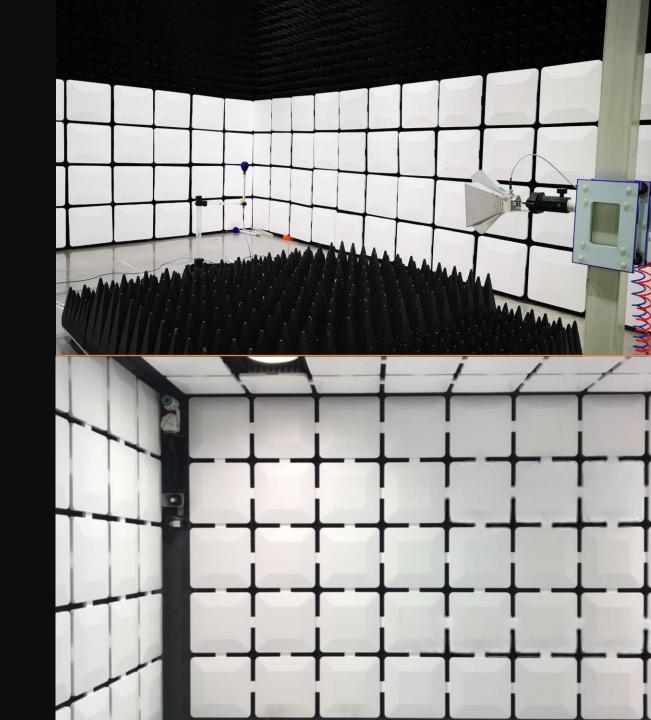

# DMC MIL-STD 461 G SEMI ANECHOIC CHAMBER

- DMC MIL-STD 461 is a Semi-Anechoic Chamber or referred as MIL STD chamber is a RF-shielded semi-anechoic chamber designed for testing in accordance with MIL-STD 461E, MIL-STD 461F and MIL-STD-461G.
- It is made of DMC-PAN series self-standing shielding, ferrite tiles and Polypropylene based hybrid absorbers on all walls and ceiling with the reflective ground plane.

**Product Compliance Standard:** 

• MIL-STD 461 E/F/G

## DMC MIL-STD 461-E/F/G

- DMC chambers are lined with Class 5 clean room rated Polypropylene Hybrid absorbers
- DMC offers full turn-key MIL-STD chambers with all Emission and Susceptibility requirements