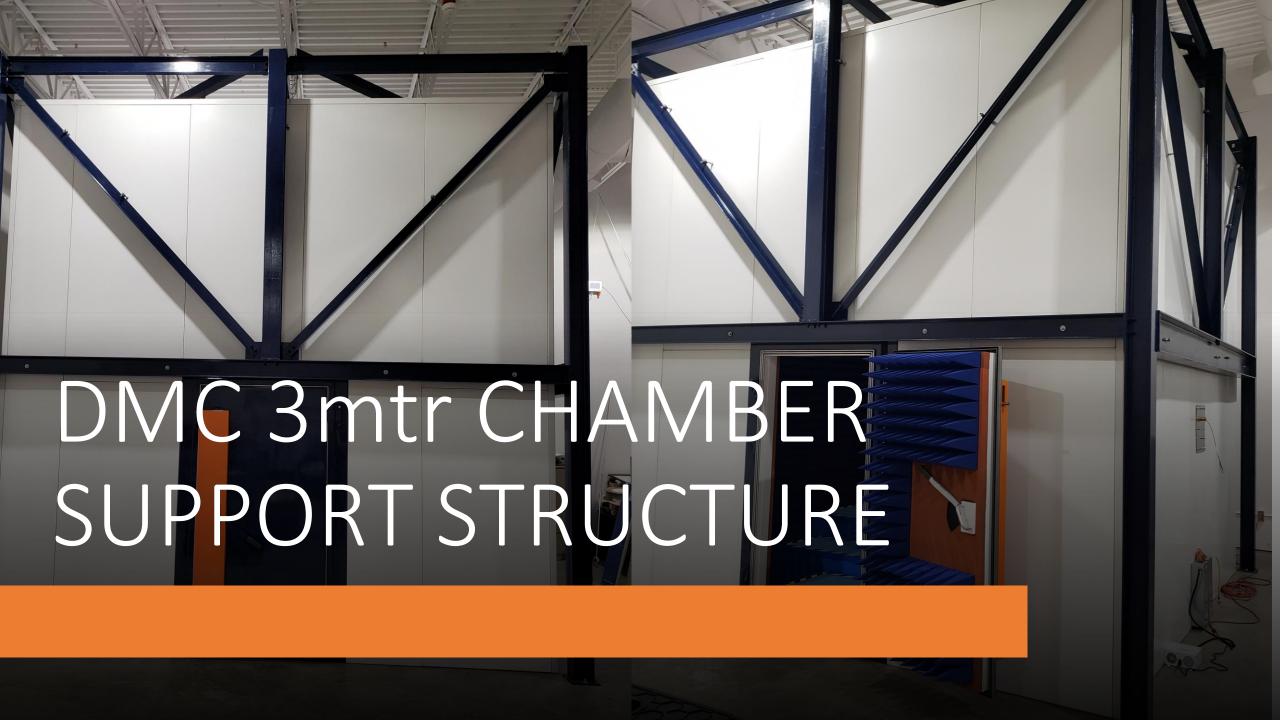

# DMC 3mtr SAC & FAC Chamber

Normalised site attenuation deviation (NSA) is better than ±3.5 dB between from 30MHz to 1 GHz sVSWR deviation better than ±5.5 dB from 1 GHz to 18 GHz.

Full Compliant Immunity per IEC/EN 61000-4-3

Field Uniformity deviation better than 6 dB at 75% of 16 measuring points from 26 MHz/80 MHz to 18 GHz