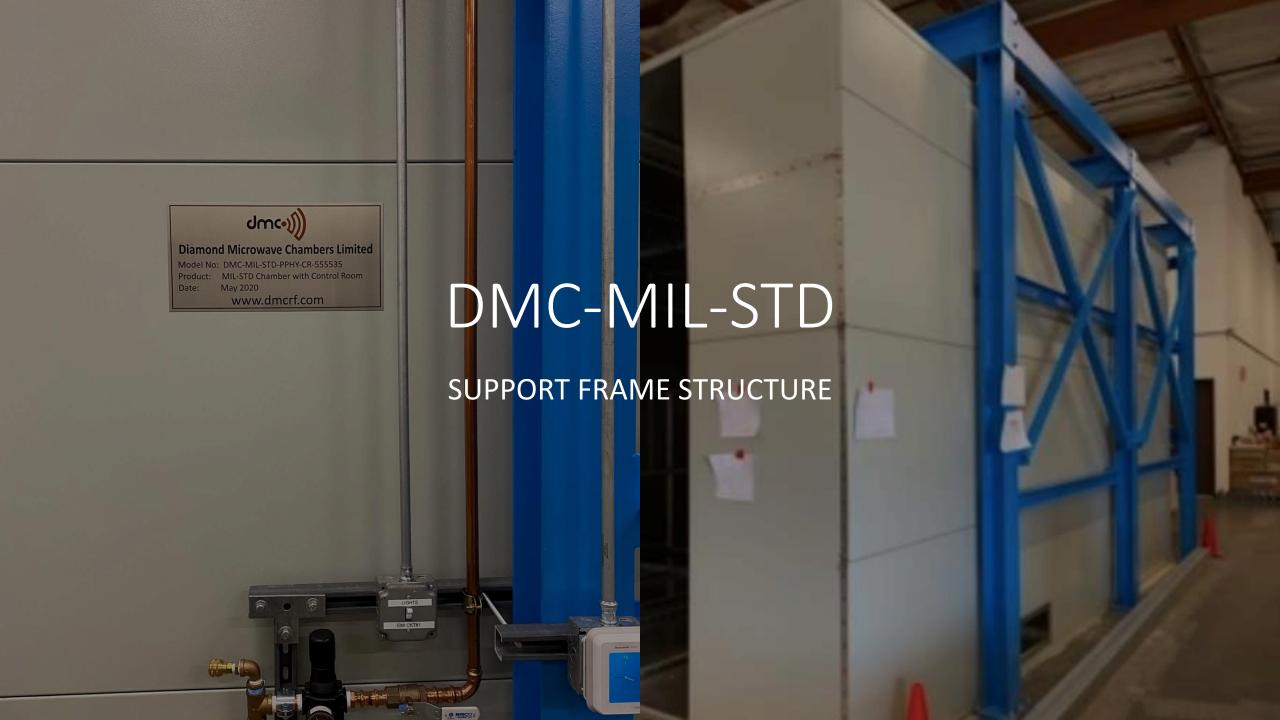

# DMC MIL-STD 461 G SEMI ANECHOIC CHAMBER

- DMC MIL-STD 461 is a Semi-Anechoic Chamber or referred as MIL STD chamber is a RF-shielded semi-anechoic chamber designed for testing in accordance with MIL-STD 461E, MIL-STD 461F and MIL-STD-461G.
- It is made of DMC-PAN series self-standing shielding, ferrite tiles and Polypropylene based hybrid absorbers on all walls and ceiling with the reflective ground plane.

**Product Compliance Standard:** 

• MIL-STD 461 E/F/G

## DMC MIL-STD 461-E/F/G

- DMC chambers are lined with Class 5 clean room rated Polypropylene Hybrid absorbers
- DMC offers full turn-key MIL-STD chambers with all Emission and Susceptibility requirements