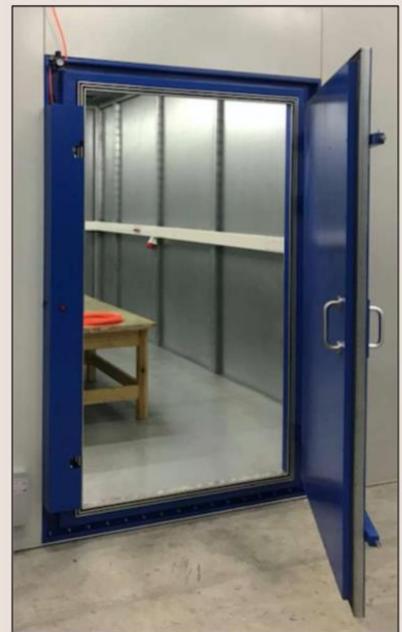

- DMC shielding system provides excellent RF shielding attenuation from 14 kHz to 40 GHz

#### TYPICAL ATTENUATION OF SHIELDING SYSTEM

|                | Frequency   | Shielding Effectiveness |
|----------------|-------------|-------------------------|
|                | 14 kHz      | -75 dB                  |
| Magnetic Field | 100 kHz     | -90 dB                  |
|                | 200 kHz     | -100 dB                 |
| Plane Wave     | 50-1000 MHz | -100 dB                 |
| Microwave      | 1-10 GHz    | -100 dB                 |
|                | 18 GHz      | -100 dB                 |
|                | 26 GHz      | -90 dB                  |
|                | 40 GHz      | -80 dB                  |





#### **FULLY AUTOMATED DOOR**

#### SEMI-AUTOMATIC PNEUMATIC DOOR





# POLYPROPYLENE ABSORBERS

# PROPERTIES AND FEATURES

- Polypropylene polymers have closed cell structure, moisture-proof and strong mechanical strength than polystyrene and polyurethane
- Polypropylene doesn't use hydrochlorofluorocarbon (HCFC) or butane in foaming process like Polystyrene, so the material has no bad effect on environment after degradation
- Polypropylene(EPP) absorbers are designed with state-of-the-art technology to ensure high uniformity of carbon powder density throughout the absorber
- Manufactured by molding process gives equal dimension to all absorbers and evenly distributed activated carbon particle ensures equal performance of all absorbers
- Almost zero carbon dust emission and Clean room compatible per ISO 14644-1
   Class 5
- o Water and fire resistant. Fir