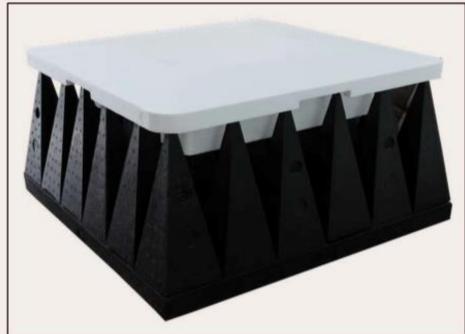

# POLYPROPYLENE ABSORBERS

# PROPERTIES AND FEATURES

- Polypropylene polymers have closed cell structure, moisture-proof and strong mechanical strength than polystyrene and polyurethane
- Polypropylene doesn't use hydrochlorofluorocarbon (HCFC) or butane in foaming process like Polystyrene, so the material has no bad effect on environment after degradation
- Polypropylene(EPP) absorbers are designed with state-of-the-art technology to ensure high uniformity of carbon powder density throughout the absorber
- Manufactured by molding process gives equal dimension to all absorbers and evenly distributed activated carbon particle ensures equal performance of all absorbers
- Almost zero carbon dust emission and Clean room compatible per ISO 14644-1
   Class 5
- o Water and fire resistant. Fire retardant as per UL94 HBF/ DIN 4102 Class B2
- Halogen free as per ISO 60754-1 and weather proof as per ISO 4892-2
- Power handling capacity: 1.5 kW/m2 or 600 V/m
- 35 + years of electrical performance