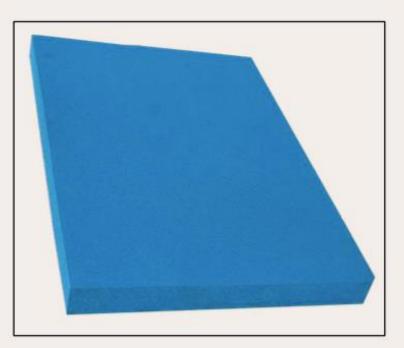

# POLYPROPYLENE ABSORBERS

# PROPERTIES AND FEATURES

- Polypropylene polymers have closed cell structure, moisture-proof and strong mechanical strength than polystyrene and polyurethane
- Polypropylene doesn't use hydrochlorofluorocarbon (HCFC) or butane in foaming process like Polystyrene, so the material has no bad effect on environment after degradation
- Polypropylene(EPP) absorbers are designed with state-of-the-art technology to ensure high uniformity of carbon powder density throughout the absorber
- Manufactured by molding process gives equal dimension to all absorbers and evenly distributed activated carbon particle ensures equal performance of all absorbers
- Almost zero carbon dust emission and Clean room compatible per ISO 14644-1
   Class 5
- o Water and fire resistant. Fire retardant as per UL94 HBF/ DIN 4102 Class B2
- Halogen free as per ISO 60754-1 and weather proof as per ISO 4892-2
- Power handling capacity: 1.5 kW/m2 or 600 V/m
- 35 + years of electrical performance