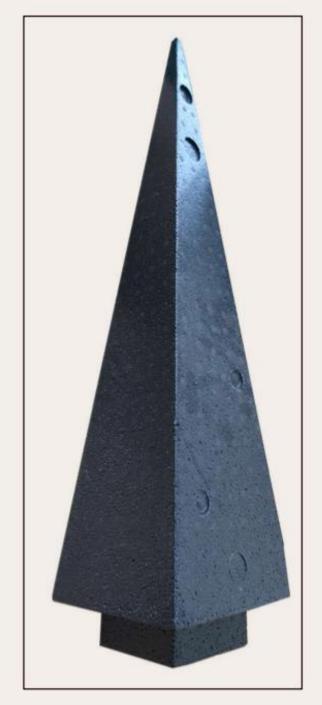

# POLYURETHANE ABSORBERS

# PROPERTIES AND FEATURES

- DMC premium quality high performance Polyurethane absorbers are made of carbon impregnated low density Polyurethane foam
- These absorbers are made of environment friendly raw material, so it's non volatile and does not emit toxic gases
- Unique manufacturing process ensures almost zero carbon dust emission, providing clean test site and very low maintenance
- Power handling capacity 1.5 kW/m2 and continuous working temperature of up to 90°
- Fire retardant as per NRL-8093 tests 1, 2, 3
- o Guaranteed performance with repeatable results and flexible pyramid tips wont bend in long term use
- DMC offers various color options such as Unpainted black, Sky blue, Turquoise blue, Traffic grey, Salmon orange, Zinc yellow, Sun yellow, Oyster white and Aqua
- Long product life of up to 10 years with excellent electrical performance

POLYURETHANE ABSORBER TYPES