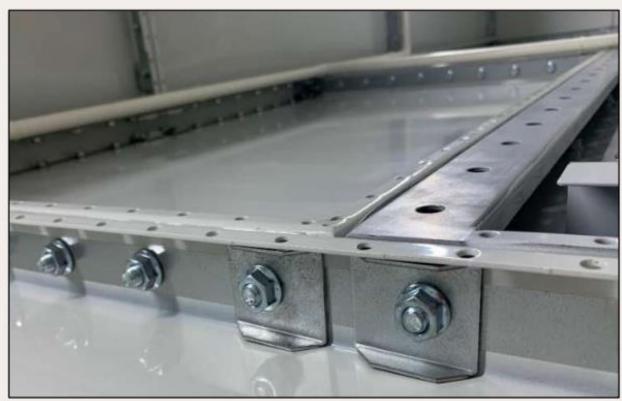

## DMC RF SHIELDING SYSTEM

- DMC-PAN series modular PAN-type shielding system is made up of 2mm thick Zinc coated cold rolled sheet metal panels as per ASTM A653
- These Galvanized Iron panels are welded on all corners and spray galvanized for long life
- High performance 25.4 mm TCS gaskets are used between panel joints and M10 bolts are fastened in 100 mm gap for excellent RF shielding attenuation
- Our modular construction of shield room is flexible in design and ideal for relocation. It can be custom made to any dimension and design to our customer's specific requirement.
- All parts are precisely made in factory, so no welding or cutting required during installation, barring few exceptions or project requirement
- DMC shielding system provides excellent RF shielding attenuation from 14 kHz to 40 GHz